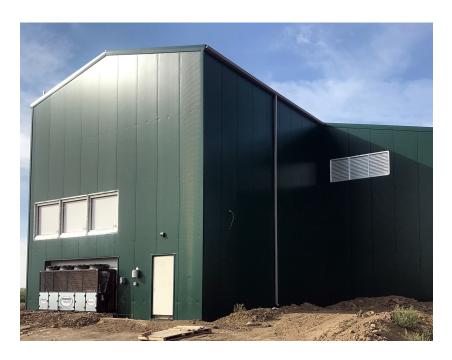

## FLEXIBLE and ENERGY EFFICIENT

Developed for cooling potatoes, the KOOLIET SMA Through the Door designs have unleashed significant flexibility and energy savings.

**PORTABLE** - Locate the cooling where it is needed. Easy to move around to other buildings and concrete pads. Simply connect the power and provide outstanding performance and reliability.

**EFFICIENT** - Dual-Kool technology using interleaved coils and VSD condenser fans provide the ability to operate refrigeration at the right energy levels to significantly reduce energy use.

**COOL THE PILE** - By installing the KOOLJET System directly in the correctly sized plenum, with controlled dampers for fresh air and variable-speed system fans, the entire pile can be effectively cooled using minimum energy.