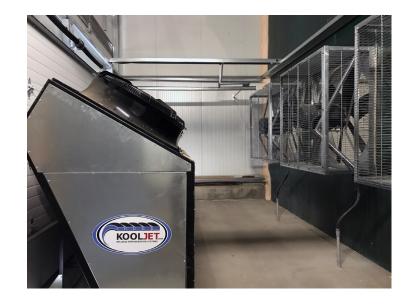

## FLEXIBLE and ENERGY EFFICIENT

Developed for cooling potatoes, the KOOLIET SMA Through the Door designs have unleashed significant flexibility and energy savings.

**PORTABLE** - Locate the cooling where it is needed. Easy to move around to other buildings and concrete pads. Simply connect the power and provide outstanding performance and reliability.

**EFFICIENT** - Dual-Kool technology using interleaved coils and VSD condenser fans provide the ability to operate refrigeration at the right energy levels to significantly reduce energy use.

**COOL THE PILE** - By installing the KOOLJET System directly in the correctly sized plenum, with controlled dampers for fresh air and variable-speed system fans, the entire pile can be effectively cooled using minimum energy.