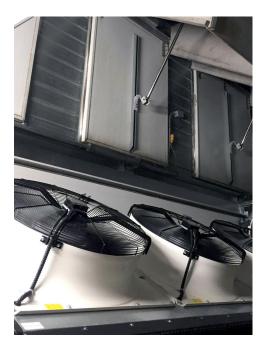

**EFFICIENT** - Dual-Kool technology using interleaved coils and VSD condenser fans provide the ability to operate refrigeration at the right energy levels to significantly reduce energy use.

**COOL THE PILE** - By installing the KOOLJET System directly in the correctly sized plenum, with controlled dampers for fresh air and variable-speed system fans, the entire pile can be effectively cooled using minimum energy.