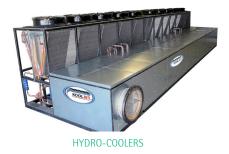

# Hydrocooling is Rapid Precooling

Water is circulated across large mesh filters and a stainless steel dirt settlement area that are easily accessible for cleaning.

Water then passes through massive copper tube refrigerant evaporator bundles that effectively cool the returning warm water and allow any remaining debris to flow through. The bundle also facilitates cleanability better than straight fin designs..

the bundle an straight fin designs.

Hydrocooler systems feature easy access panels to the copper tube coil assembly and welded steel mesh filters for inspection and cleaning. The system is designed for rapid cooling in the adjacent KOOLJET or customer supplied variable-speed conveyor tunnel of spray heads. The produce emerges cooled and spray cleaned, ready for further processing.

#### UPE, APPLES, PEACHES, BEANS, BROCHOLLI, ASPARAGUS, BEETS and MORE...

The cleanable copper heat exchanger with water pass-way is designed for accessibility for inspection and cleaning instead of inside a hard to access area.

Low-profile design provides easy access for cleaning. The spray tunnel system is inside the building.

Stationary and Mobile Designs High Volume Chilled Water Pumping System Independent Refrigeration Circuits Serviceable High Quality Bare Copper Coil Accessible Stainless Steel Water Reservoir Highly Reliable Electronic Expansion Valves Precise Electronic Temperature Controller Systems with Loading and Drying Available