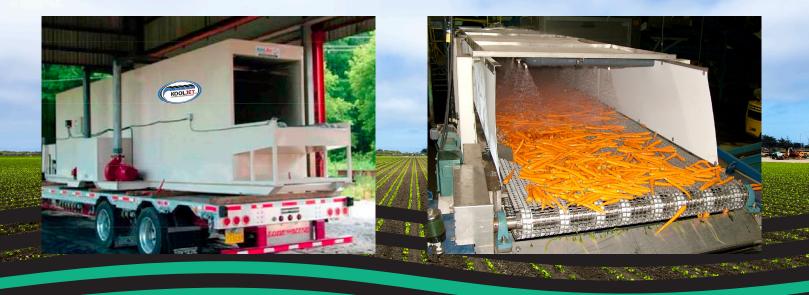

#### HYDROCOOLING for CARROTS, SWEET CORN, PEAS, CANTALO

the bundle an straight fin designs.

Hydrocooler systems feature easy access panels to the copper tube coil assembly and welded steel mesh filters for inspection and cleaning. The system is designed for rapid cooling in the adjacent KOOLJET or customer supplied variable-speed conveyor tunnel of spray heads. The produce emerges cooled and spray cleaned, ready for further processing.

The system can be designed to accommodate bins of field-loaded produce instead of loose produce on the conveyor bed. Loose produce hydrocooling is far more effective and provides a greater amount of field debris clearing during the process. Systems are available as stationary or trailer mounted.

Integrated in-feed hoppers, debris removal, air-knife product cooling and other treatments are available.