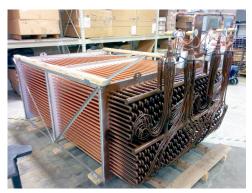

# Hydrocooling is Rapid Precooling

Water is circulated across large mesh filters and a stainless steel dirt settlement area that are easily accessible for cleaning.

Water then passes through massive copper tube refrigerant evaporator bundles that effectively cool the returning warm water and allow any remaining debris to flow through. The bundle also facilitates cleanability better than straight fin designs..

the bundle an straight fin designs.

Hydrocooler systems feature easy access panels to the copper tube coil assembly and welded steel mesh filters for inspection and cleaning. The system is designed for rapid cooling in the adjacent KOOLJET or customer supplied variable-speed conveyor tunnel of spray heads. The produce emerges cooled and spray cleaned, ready for further processing.

#### UPE, APPLES, PEACHES, BEANS, BROCHOLLI, ASPARAGUS, BEETS and MORE...

The cleanable copper heat exchanger with water pass-way is designed for accessibility for inspection and cleaning instead of inside a hard to access area.