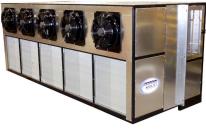

## HYDROCOOLING - COST-EFFECTIVE PRE-COOLING

KO

agricultural and commercial refrigeration

12 4

Specially designed Hydro Cooling Systems are available in air and water cooled designs to meet any requirement.

# Hydrocooling is Rapid Precooling

Water is circulated across large mesh filters and a stainless steel dirt settlement area that are easily accessible for cleaning.

Water then passes through massive copper tube refrigerant evaporator bundles that effectively cool the returning warm water and allow any remaining debris to flow through. The bundle also facilitates cleanability better than straight fin designs..

the bundle an straight fin designs.

Hydrocooler systems feature easy access panels to the copper tube coil assembly and welded steel mesh filters for inspection and cleaning. The system is designed for rapid cooling in the adjacent KOOLJET or customer supplied variable-speed conveyor tunnel of spray heads. The produce emerges cooled and spray cleaned, ready for further processing.

Low-profile design provides easy access for cleaning. The spray tunnel system is inside the building.

Stationary and Mobile Designs High Volume Chilled Water Pumping System Independent Refrigeration Circuits Serviceable High Quality Bare Copper Coil Accessible Stainless Steel Water Reservoir Highly Reliable Electronic Expansion Valves Precise Electronic Temperature Controller Systems with Loading and Drying Available