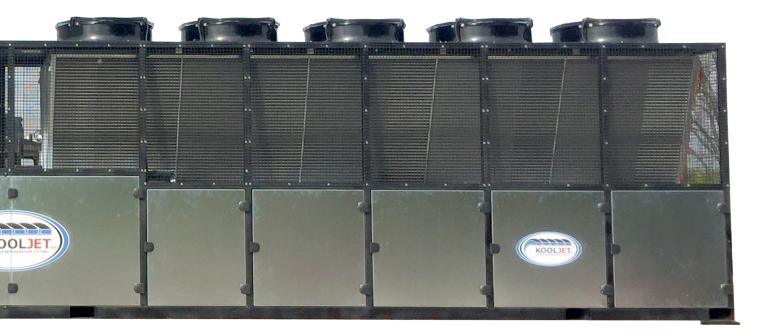

# Hydrocooling is Rapid Precooling

Water is circulated across large mesh filters and a stainless steel dirt settlement area that are easily accessible for cleaning.

Water then passes through massive copper tube refrigerant evaporator bundles that effectively cool the returning warm water and allow any remaining debris to flow through. The bundle also facilitates cleanability better than straight fin designs..

the bundle an straight fin designs.

Hydrocooler systems feature easy access panels to the copper tube coil assembly and welded steel mesh filters for inspection and cleaning. The system is designed for rapid cooling in the adjacent KOOLJET or customer supplied variable-speed conveyor tunnel of spray heads. The produce emerges cooled and spray cleaned, ready for further processing.