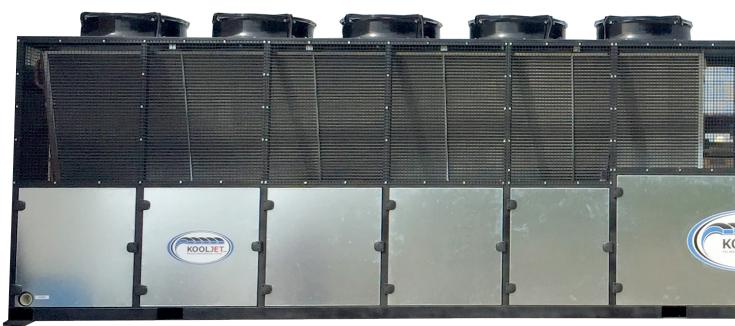

# Hydrocooling is Rapid Precooling

Water is circulated across large mesh filters and a stainless steel dirt settlement area that are easily accessible for cleaning.

Water then passes through massive copper tube refrigerant evaporator bundles that effectively cool the returning warm water and allow any remaining debris to flow through. The bundle also facilitates cleanability better than straight fin designs..

the bundle an straight fin designs.

Hydrocooler systems feature easy access panels to the copper tube coil assembly and welded steel mesh filters for inspection and cleaning. The system is designed for rapid cooling in the adjacent KOOLJET or customer supplied variable-speed conveyor tunnel of spray heads. The produce emerges cooled and spray cleaned, ready for further processing.