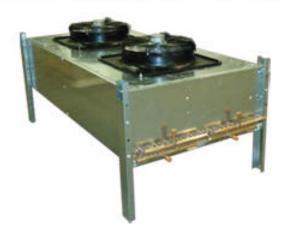

#### Air Cooled Condensers

**Direct Coil** Condensers are designed for outdoor application with housing available in heavy gauge galvanized steel or aluminum or painted steel. Our engineers have designed the condenser for optimum heat transfer, ease of installation and dependable operation. The Air Cooled Condensers are engineered for superior performance, energy efficiency, quiet operation and long operational life. The Condenser coils are designed to operate with the new generation of environmentally friendly refrigerants.

The condensers are available in 1140, 830 or 540 RPM fan motors in either single or double row of fans. Fan motors and blades have been selected for optimum performance at minimum noise levels. Extensive testing of the condenser ensures long and trouble-free service life.

#### Design Features

- Condenser coils are constructed with smooth or rifled copper tubes with corrugated aluminum fins. All units are pressure tested and dehydrated prior to shipment.
- The casing is made from heavy gauge galvanized steel or aluminum. Both types of enclosures provide corrosion protection for outdoor applications.
- Vertical air discharge unit is standard. Horizontal is optional.
- High efficiency three phase fan motors with ball bearings and internal overload protection.
- Internal baffles provided between all fan cells.
- PVC coated steel fan guards for optimum corrosion protection.
- All Fan motor leads are wired to a weatherproof control panel to provide single-point field wiring