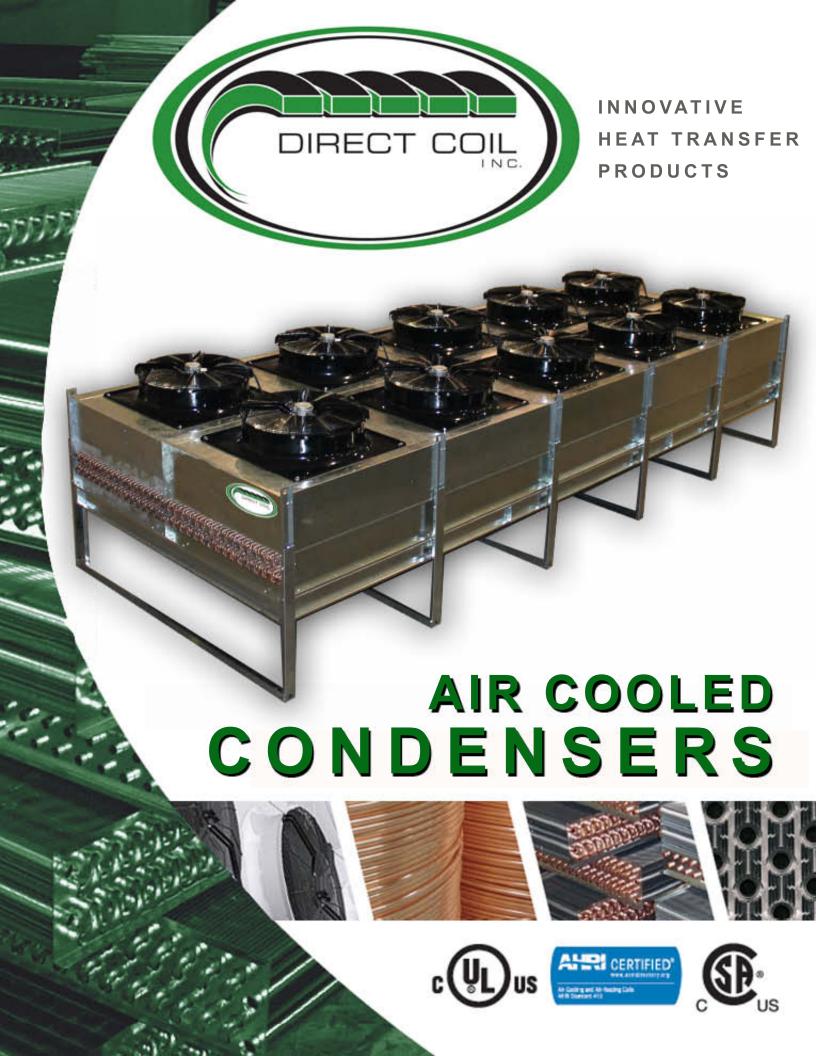

#### Air Cooled Condensers

**Direct Coil** Condensers are designed for outdoor application with housing available in heavy gauge galvanized steel or aluminum or painted steel. Our engineers have designed the condenser for optimum heat transfer, ease of installation and dependable operation. The Air Cooled Condensers are engineered for superior performance, energy efficiency, quiet operation and long operational life. The Condenser coils are designed to operate with the new generation of environmentally friendly refrigerants.

The condensers are available in 1140, 830 or 540 RPM fan motors in either single or double row of fans. Fan motors and blades have been selected for optimum performance at minimum noise levels. Extensive testing of the condenser ensures long and trouble-free service life.

#### Design Features

- Condenser coils are constructed with smooth or rifled copper tubes with corrugated aluminum fins. All units are pressure tested and dehydrated prior to shipment.
- The casing is made from heavy gauge galvanized steel or aluminum. Both types of enclosures provide corrosion protection for outdoor applications.
- Vertical air discharge unit is standard. Horizontal is optional.
- High efficiency three phase fan motors with ball bearings and internal overload protection.
- Internal baffles provided between all fan cells.
- PVC coated steel fan guards for optimum corrosion protection.
- All Fan motor leads are wired to a weatherproof control panel to provide single-point field wiring

#### **Available Options**

- All condensers available with 8, 10, or 12 fins per inch spacing.
- Alternate coil construction including coated fins, epoxy or phenolic coated fins and copper fins.
- Complete Fan cycling and fan speed control available.
- Multiple refrigeration circuiting options available on request.
- Adjustable flooded head pressure controls for low ambient applications.
- Factory mounted receiver with or without heater and insulation.
- EC motor for high efficiency and premium noise levels.
- Non fused disconnect switch and individual motor fusing.
- Motors with voltages for 60 Hz or 50 Hz.