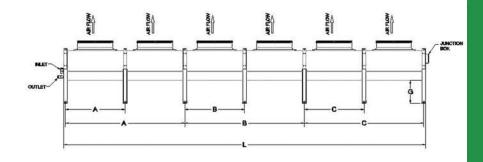

10D = 10 Fan Double Row

12D = 12 Fan Double Row

# SELECTION DATA AIR COOLED CONDENSERS - 20" & 24" FAN

| UNIT MODEL | AVAILABLE | THERMAL CAPACITY IN MBH |          |             |               |                |        |  |  |
|------------|-----------|-------------------------|----------|-------------|---------------|----------------|--------|--|--|
| NO.        | CIRCUITS  | 211                     | TD= Cond | lenser Temp | erature - Amb | ient Air Tempe | rature |  |  |
| NO.        | CIRCUITS  | 1                       | 10       | 15          | 20            | 25             | 30     |  |  |
|            |           |                         | Sing     | le Fan Row  |               |                |        |  |  |
| AC201001   | 1         | 0.98                    | 9.8      | 14.7        | 19.6          | 24.5           | 29.4   |  |  |
| AC201002   | 2         | 1.47                    | 14.7     | 22.0        | 29.3          | 36.6           | 44.0   |  |  |
| AC201003   | 2         | 1.95                    | 19.5     | 29.3        | 39.0          | 48.8           | 58.5   |  |  |
| AC201004   | 3         | 2.47                    | 24.7     | 37.0        | 49.3          | 61.6           | 74.0   |  |  |
| AC241005   | 4         | 2.95                    | 29.5     | 44.3        | 59.0          | 73.8           | 88.5   |  |  |
| AC241006   | 6         | 3.49                    | 34.9     | 52.3        | 69.7          | 87.1           | 104.6  |  |  |
| AC242009   | 8         | 4.98                    | 49.8     | 74.7        | 99.6          | 124.5          | 149.4  |  |  |
| AC242012   | 8         | 6.48                    | 64.8     | 97.1        | 129.5         | 161.9          | 194.3  |  |  |
| AC242014   | 12        | 7.23                    | 72.3     | 108.4       | 144.5         | 180.6          | 216.8  |  |  |
| AC243017   | 20        | 8.79                    | 87.9     | 131.9       | 175.8         | 219.8          | 263.7  |  |  |
| AC243020   | 20        | 10.47                   | 104.7    | 157.0       | 209.3         | 261.6          | 314.0  |  |  |
| AC243022   | 20        | 11.12                   | 111.2    | 166.8       | 222.4         | 278.0          | 333.6  |  |  |
| AC244025   | 20        | 12.70                   | 127.0    | 190.5       | 254.0         | 317.5          | 381.0  |  |  |
| AC244027   | 30        | 13.80                   | 138.0    | 207.0       | 276.0         | 345.0          | 414.0  |  |  |
| AC244030   | 30        | 15.24                   | 152.4    | 228.5       | 304.7         | 380.9          | 457.1  |  |  |
|            |           |                         | Doub     | le Fan Row  | 4             |                |        |  |  |
| AC244D019  | 16        | 9.97                    | 99.7     | 149.6       | 199.4         | 249.3          | 299.1  |  |  |
| AC244D026  | 16        | 12.96                   | 129.6    | 194.4       | 259.2         | 324.0          | 388.8  |  |  |
| AC244D029  | 24        | 14.46                   | 144.6    | 216.8       | 289.1         | 361.4          | 433.7  |  |  |
| AC246D035  | 40        | 17.58                   | 175.8    | 263.7       | 351.6         | 439.5          | 527.4  |  |  |
| AC246D041  | 40        | 20.93                   | 209.3    | 314.0       | 418.6         | 523.3          | 627.9  |  |  |
| AC246D045  | 40        | 22.24                   | 222.4    | 333.5       | 444.7         | 555.9          | 667.1  |  |  |
| AC248D051  | 40        | 25.40                   | 254.0    | 380.9       | 507.9         | 634.9          | 761.9  |  |  |
| AC248D055  | 60        | 27.59                   | 275.9    | 413.9       | 551.8         | 689.8          | 827.7  |  |  |
| AC248D061  | 60        | 30.46                   | 304.6    | 456.9       | 609.2         | 761.5          | 913.8  |  |  |