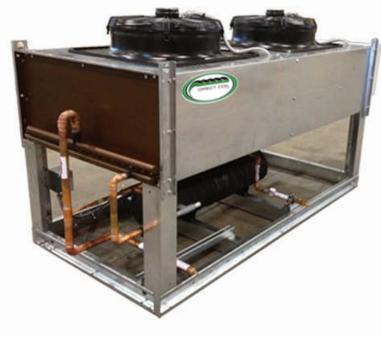

#### Air Cooled Condensers

**Direct Coil** Condensers are designed for outdoor application with housing available in heavy gauge galvanized steel or aluminum or painted steel. Our engineers have designed the condenser for optimum heat transfer, ease of installation and dependable operation. The Air Cooled Condensers are engineered for superior performance, energy efficiency, quiet operation and long operational life. The Condenser coils are designed to operate with the new generation of environmentally friendly refrigerants.

The condensers are available in 1140, 830 or 540 RPM fan motors in either single or double row of fans. Fan motors and blades have been selected for optimum performance at minimum noise levels. Extensive testing of the condenser ensures long and trouble-free service life.

#### Design Features

- Condenser coils are constructed with smooth or rifled copper tubes with corrugated aluminum fins. All units are pressure tested and dehydrated prior to shipment.
- The casing is made from heavy gauge galvanized steel or aluminum. Both types of enclosures provide corrosion protection for outdoor applications.
- Vertical air discharge unit is standard. Horizontal is optional.
- High efficiency three phase fan motors with ball bearings and internal overload protection.
- Internal baffles provided between all fan cells.
- PVC coated steel fan guards for optimum corrosion protection.
- All Fan motor leads are wired to a weatherproof control panel to provide single-point field wiring

#### **Available Options**

- All condensers available with 8, 10, or 12 fins per inch spacing.
- Alternate coil construction including coated fins, epoxy or phenolic coated fins and copper fins.
- Complete Fan cycling and fan speed control available.
- Multiple refrigeration circuiting options available on request.
- Adjustable flooded head pressure controls for low ambient applications.
- Factory mounted receiver with or without heater and insulation.
- EC motor for high efficiency and premium noise levels.
- Non fused disconnect switch and individual motor fusing.
- Motors with voltages for 60 Hz or 50 Hz.