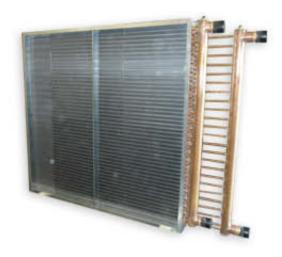

#### Air Cooled Condensers

**Direct Coil** Condensers are designed for outdoor application with housing available in heavy gauge galvanized steel or aluminum or painted steel. Our engineers have designed the condenser for optimum heat transfer, ease of installation and dependable operation. The Air Cooled Condensers are engineered for superior performance, energy efficiency, quiet operation and long operational life. The Condenser coils are designed to operate with the new generation of environmentally friendly refrigerants.

#### Design Features

- Condenser coils are constructed with smooth or rifled copper tubes with corrugated aluminum fins. All units are pressure tested and dehydrated prior to shipment.
- The casing is made from heavy gauge galvanized steel or aluminum. Both types of enclosures provide corrosion protection for outdoor applications.
- Vertical air discharge unit is standard. Horizontal is optional.
- High efficiency three phase fan motors with ball bearings and internal overload protection.
- Internal baffles provided between all fan cells.
- PVC coated steel fan guards for optimum corrosion protection.
- All Fan motor leads are wired to a weatherproof control panel to provide single-point field wiring