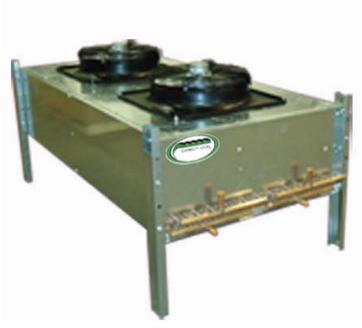

#### Air Cooled Condensers

**Direct Coil** Condensers are designed for outdoor application with housing available in heavy gauge galvanized steel or aluminum or painted steel. Our engineers have designed the condenser for optimum heat transfer, ease of installation and dependable operation. The Air Cooled Condensers are engineered for superior performance, energy efficiency, quiet operation and long operational life. The Condenser coils are designed to operate with the new generation of environmentally friendly refrigerants.

The condensers are available in 1140, 830 or 540 RPM fan motors in either single or double row of fans. Fan motors and blades have been selected for optimum performance at minimum noise levels. Extensive testing of the condenser ensures long and trouble-free service life.

#### Design Features

- Condenser coils are constructed with smooth or rifled copper tubes with corrugated aluminum fins. All units are pressure tested and dehydrated prior to shipment.
- The casing is made from heavy gauge galvanized steel or aluminum. Both types of enclosures provide corrosion protection for outdoor applications.
- Vertical air discharge unit is standard. Horizontal is optional.
- High efficiency three phase fan motors with ball bearings and internal overload protection.
- Internal baffles provided between all fan cells.
- PVC coated steel fan guards for optimum corrosion protection.
- All Fan motor leads are wired to a weatherproof control panel to provide single-point field wiring