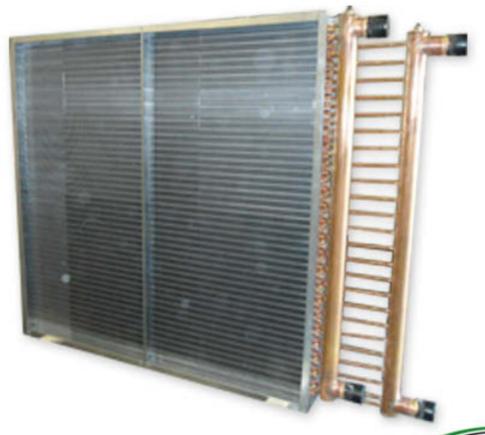

#### Air Cooled Condensers

**Direct Coil** Condensers are designed for outdoor application with housing available in heavy gauge galvanized steel or aluminum or painted steel. Our engineers have designed the condenser for optimum heat transfer, ease of installation and dependable operation. The Air Cooled Condensers are engineered for superior performance, energy efficiency, quiet operation and long operational life. The Condenser coils are designed to operate with the new generation of environmentally friendly refrigerants.

#### Design Features

- Condenser coils are constructed with smooth or rifled copper tubes with corrugated aluminum fins. All units are pressure tested and dehydrated prior to shipment.
- The casing is made from heavy gauge galvanized steel or aluminum. Both types of enclosures provide corrosion protection for outdoor applications.
- Vertical air discharge unit is standard. Horizontal is optional.
- High efficiency three phase fan motors with ball bearings and internal overload protection.
- Internal baffles provided between all fan cells.
- PVC coated steel fan guards for optimum corrosion protection.
- All Fan motor leads are wired to a weatherproof control panel to provide single-point field wiring