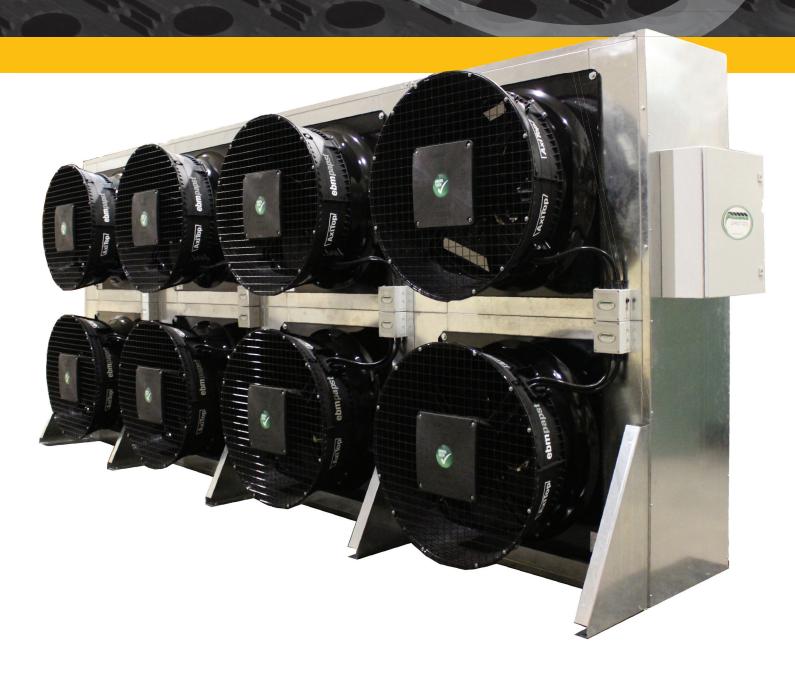

# **ACX CONDENSER SERIES**

LOWEST SOUND RATING AND POWER CONSUMPTION IN THE INDUSTRY

**INNOVATIVE HEAT TRANSFER PRODUCTS** 

# **AIR COOLED CONDENSERS ACX SERIES**

Power and Noise level Comparison for Air Cooled condensers
Based on standard air flow rate of 10,300 CFM per fan for 800 mm size fans