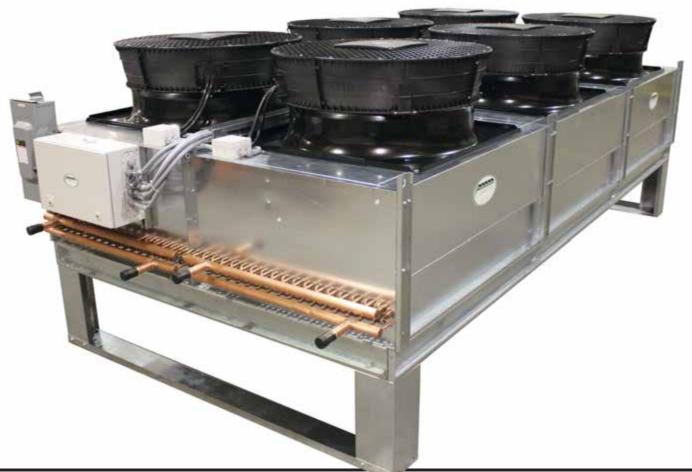

# **ACX CONDENSER SERIES**

LOWEST SOUND RATING AND POWER CONSUMPTION IN THE INDUSTRY

**INNOVATIVE HEAT TRANSFER PRODUCTS** 

# **AIR COOLED CONDENSERS ACX SERIES**

Power and Noise level Comparison for Air Cooled condensers
Based on standard air flow rate of 10,300 CFM per fan for 800 mm size fans