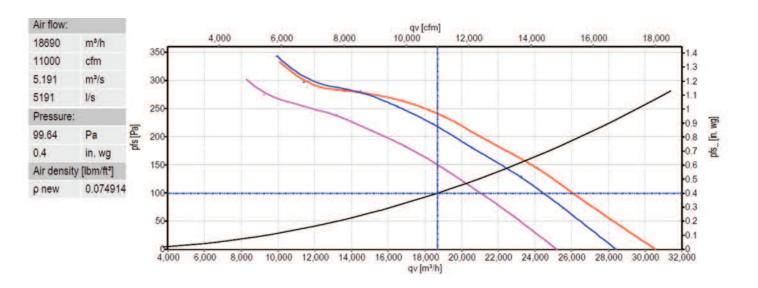

# **ACX CONDENSER SERIES**

LOWEST SOUND RATING AND POWER CONSUMPTION IN THE INDUSTRY



**INNOVATIVE HEAT TRANSFER PRODUCTS** 



# **AIR COOLED CONDENSERS ACX SERIES**

Power and Noise level Comparison for Air Cooled condensers
Based on standard air flow rate of 10,300 CFM per fan for 800 mm size fans

## Octave Band Sound Data



# **LOW NOISE DESIGN**

### **Operating Point**



### Power savings comparison at same air flow

| Unit                   | Air Flow [cfm] | Input Power [Watts] | Power Savings |
|------------------------|----------------|---------------------|---------------|
| Standard AC            | 10,300         | 1940                |               |
| EC Motor               | 10,300         | 1480                | 23.7          |
| EC Motor with diffuser | 10,300         | 1220                | 37.5          |

#### **Noise Reduction at same air flow**

| Unit                   | Air Flow [cfm] | Sound Power [dB(A)] | Noise Reduction [dB(A)] |
|------------------------|----------------|---------------------|-------------------------|
| Standard AC            | 10,300         | 89.1                |                         |
| EC Motor